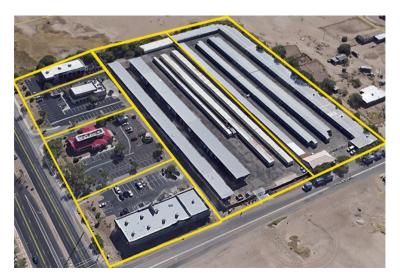

## **DEAL STORY**

- Mr. Davis personally recruited all of the private-money loan funds, and organized-managed the placement of the \$650K private-money acquisition loan.
- Loan covenants included partial releases for all pad sales, and pad development.
- 10.32-acre site yielded 6 pad sites, which includes
- 0.96-acre multi-tenant NNN retail building
- 0.63-acre single-tenant building
- 0.79-acres single-tenant building
- 0.89-acre single-tenant building
- 7.05-acre (2-pad) self storage facility.
- Property purchased out of bankruptcy