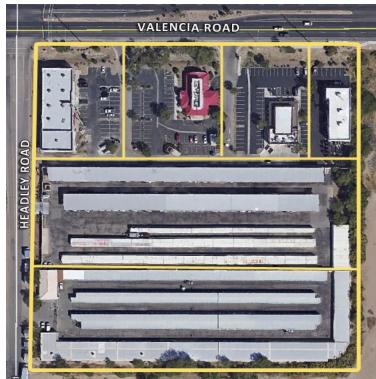

## **DEAL STORY**

- Mr. Davis personally recruited all of the private-money loan funds, and organized-managed the placement of the \$650K private-money acquisition loan.
- Loan covenants included partial releases for all pad sales, and pad development.
- 10.32-acre site yielded 6 pad sites, which includes
- 0.96-acre multi-tenant NNN retail building
- 0.63-acre single-tenant building
- 0.79-acres single-tenant building
- 0.89-acre single-tenant building
- 7.05-acre (2-pad) self storage facility.
- Property purchased out of bankruptcy